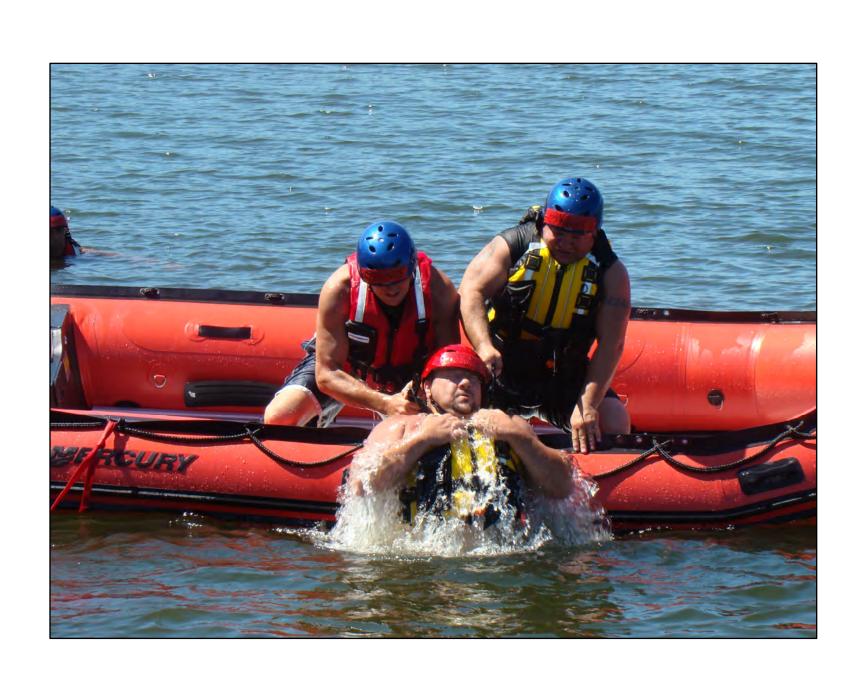

## Muscogee (Creek) Nation Emergency Response Team

The Muscogee (Creek) Nation Emergency Response Team is made up of Creek Nation employees who volunteer their time and are trained in:

- \* CPR/First Aid
- \* Incident Command
- \* Search and Rescue Operations
- \* Swiftwater Rescue
- \* Ropes Rescue
- \* CERT (Community Emergency Response Team)

These members train throughout the year and deploy during emergency situations within the Creek Nation.