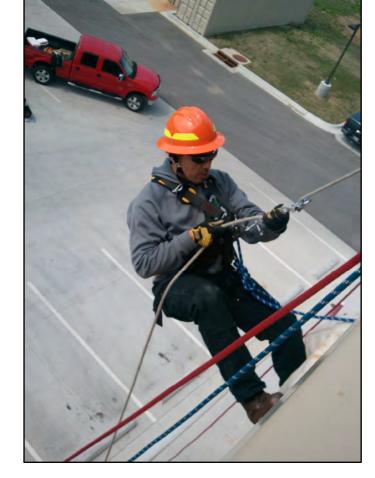

## Muscogee (Creek) Nation Emergency Response Team

The Muscogee (Creek) Nation Emergency Response Team is made up of Creek Nation employees who volunteer their time and are trained in:

- \* CPR/First Aid
- \* Incident Command
- \* Search and Rescue Operations
- \* Swiftwater Rescue
- \* Ropes Rescue
- \* CERT (Community Emergency Response Team)

These members train throughout the year and deploy during emergency situations within the Creek Nation.