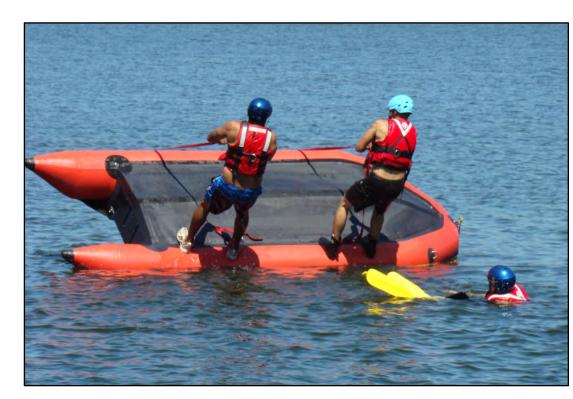

## Muscogee (Creek) Nation Emergency Response Team

The Muscogee (Creek) Nation Emergency Response Team is made up of Creek Nation employees who volunteer their time and are trained in:

- \* CPR/First Aid
- \* Incident Command
- \* Search and Rescue Operations
- \* Swiftwater Rescue
- \* Ropes Rescue
- \* CERT (Community Emergency Response Team)

These members train throughout the year and deploy during emergency situations within the Creek Nation.