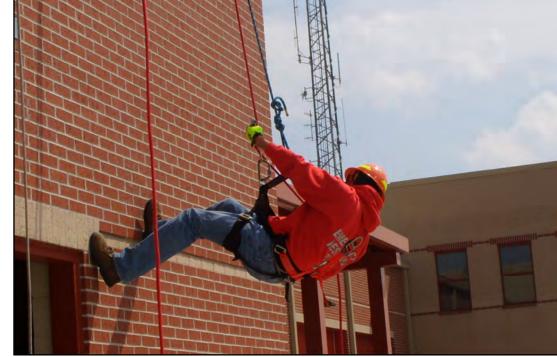

## Muscogee (Creek) Nation Emergency Response Team

The Muscogee (Creek) Nation Emergency Response Team is made up of Creek Nation employees who volunteer their time and are trained in:

- \* CPR/First Aid
- \* Incident Command
- \* Search and Rescue Operations
- \* Swiftwater Rescue
- \* Ropes Rescue
- \* CERT (Community Emergency Response Team)

These members train throughout the year and deploy during emergency situations within the Creek Nation.