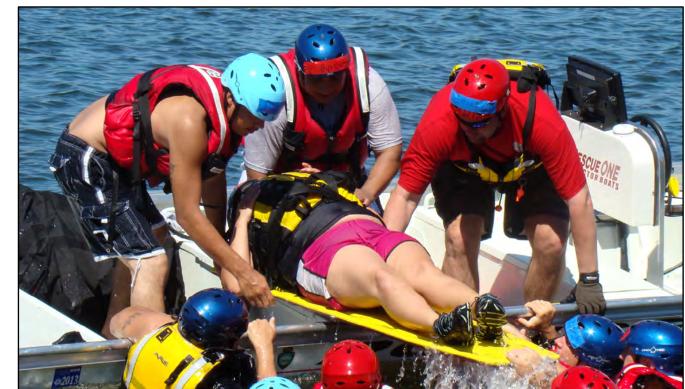

## Muscogee (Creek) Nation Emergency Response Team

The Muscogee (Creek) Nation Emergency Response Team is made up of Creek Nation employees who volunteer their time and are trained in:

- \* CPR/First Aid
- \* Incident Command
- \* Search and Rescue Operations
- \* Swiftwater Rescue
- \* Ropes Rescue
- \* CERT (Community Emergency Response Team)

These members train throughout the year and deploy during emergency situations within the Creek Nation.