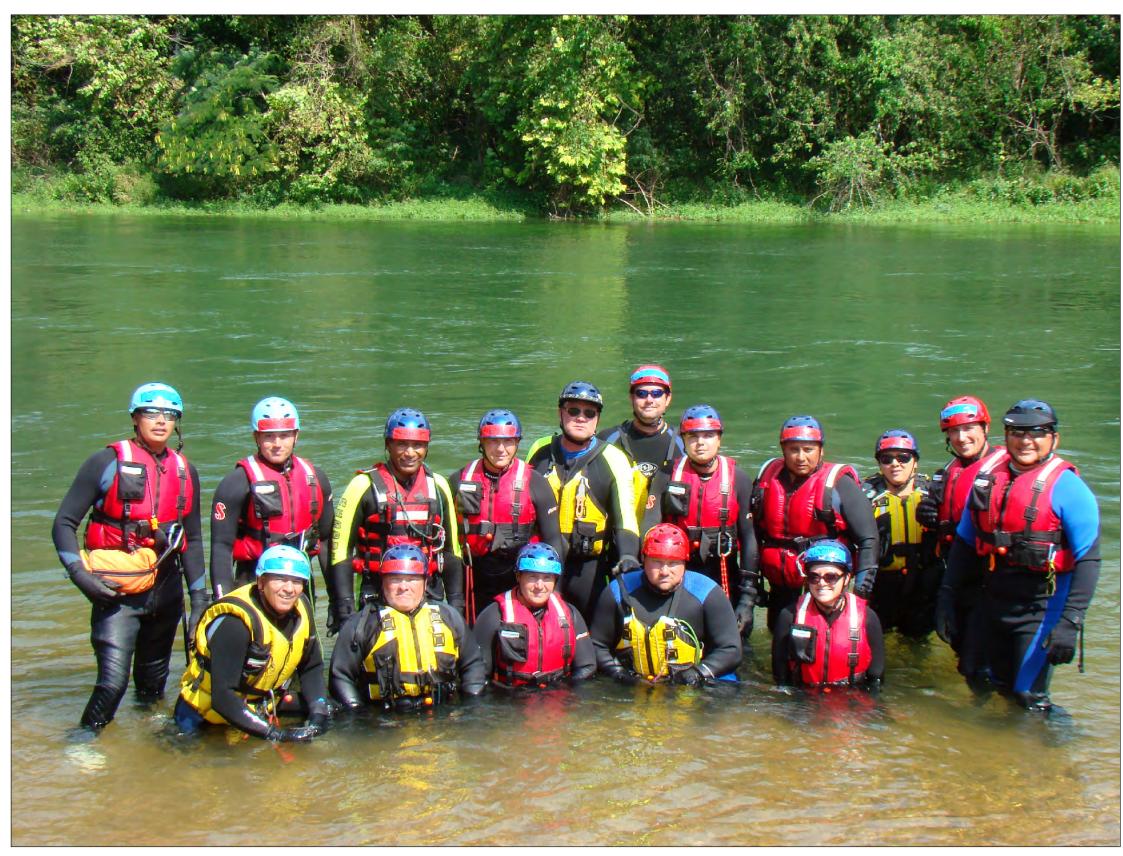

## Muscogee (Creek) Nation Emergency Response Team

The Muscogee (Creek) Nation Emergency Response Team is made up of Creek Nation employees who volunteer their time and are trained in:

- \* CPR/First Aid
- \* Incident Command
- \* Search and Rescue Operations
- \* Swiftwater Rescue
- \* Ropes Rescue
- \* CERT (Community Emergency Response Team)

These members train throughout the year and deploy during emergency situations within the Creek Nation.