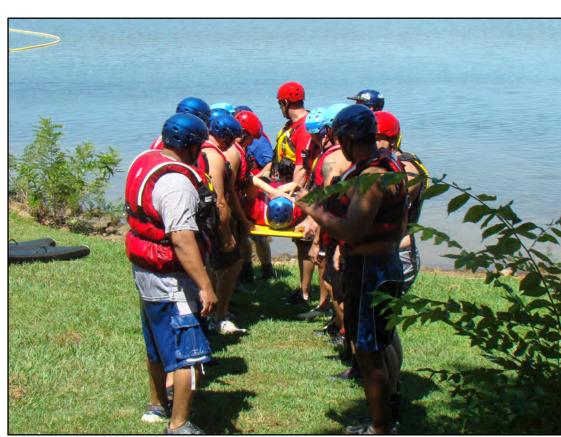

## Muscogee (Creek) Nation Emergency Response Team

The Muscogee (Creek) Nation Emergency Response Team is made up of Creek Nation employees who volunteer their time and are trained in:

- \* CPR/First Aid
- \* Incident Command
- \* Search and Rescue Operations
- \* Swiftwater Rescue
- \* Ropes Rescue
- \* CERT (Community Emergency Response Team)

These members train throughout the year and deploy during emergency situations within the Creek Nation.